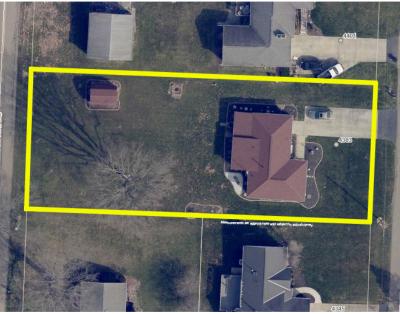

## ABSOLUTE AUCTION WEDNESDAY, MARCH 19, 2025, 5:30 PM ONSITE AND ONLINE BIDDING AVAILABLE

Palmer Trust Auction **RANCH HOME** WITH GARAGE ON HALF-ACRE N. Nimishillen Twp., Stark Co., Louisville CSD

## 4383 CHESTER AVE., LOUISVILLE, OH 44641

www.kikoauctions.com 800.533.5456

Information is believed to be accurate but not guaranteed. KIKO Auctioneers

Features a good vinyl sided ranch home on a half-acre lot frontage on Birchwood Ave. at rear. Main floor has applianced maple kitchen, dining room, living room, family room, 3 bedrooms and a full bath. Ready for cosmetic updates. Partially finished basement with updated gas furnace, central air, laundry area with shower, well water and county sewer. Attached one-car garage and rear patio. Concrete driveway, garden shed to rear. Louisville Schools. Open for viewing 1 hour prior to bidding!